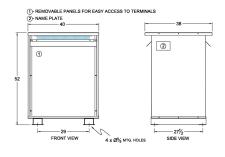

#### **SCHEMATIC/DIAGRAM AND DIMENSION PICTURES**

Three Phase Autotransformer with a capacity of 600kVA, transforming 400Y Volts to 240Y Volts