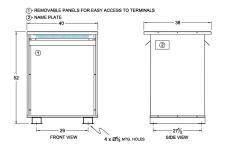

#### **SCHEMATIC/DIAGRAM AND DIMENSION PICTURES**

Three Phase Autotransformer with a capacity of 600kVA, transforming 400Y Volts to 240Y Volts