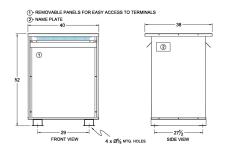

#### **SCHEMATIC/DIAGRAM AND DIMENSION PICTURES**

Three Phase Autotransformer with a capacity of 600kVA, transforming 400Y Volts to 240Y Volts