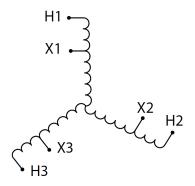

#### **SCHEMATIC/DIAGRAM AND DIMENSION PICTURES**

Three Phase Autotransformer with a capacity of 600kVA, transforming 400Y Volts to 240Y Volts

### **PRODUCT SPECIFICATIONS**

| PRODUCT SPECIFICATIONS     |                                                                                      |
|----------------------------|--------------------------------------------------------------------------------------|
| Weight                     | 1671 lbs                                                                             |
| Phases                     | <u>3</u>                                                                             |
| kVA                        | 600                                                                                  |
| Connection                 | <u>3PhA-NT-1</u>                                                                     |
| Primary Voltage            | 400                                                                                  |
| Primary Max Current        | 866A                                                                                 |
| Primary Markings           | H1-H2-H3                                                                             |
| Primary Terminals          | <u>Pads</u>                                                                          |
| Secondary Voltage          | 240                                                                                  |
| Secondary Max Current      | 1443.4A                                                                              |
| Secondary Markings         | <u>X1-X2-X3</u>                                                                      |
| Secondary Terminals        | <u>Pads</u>                                                                          |
| Primary Taps               | N/A                                                                                  |
| Conductor Material         | Aluminum                                                                             |
| Insulation Class           | 220°C (Class H)                                                                      |
| BIL (Insulation) Level     | <u>10kV</u>                                                                          |
| Efficiency (@35% Load) %   | N/A                                                                                  |
| Impedance Range            | 1.0 - 3.0%                                                                           |
| Sound (db)                 | 60                                                                                   |
| Enclosure Type             | NEMA 3R Indoor                                                                       |
| Enclosure Size             | <u>E3R-9</u>                                                                         |
| Finish/Colour              | Polyester Powder Coat - ANSI/ASA 61 Grey                                             |
| Standards & Certifications | CSA Certified File No. LR34493, UL Listed File No. E108255, ISO 9001:2015 Registered |