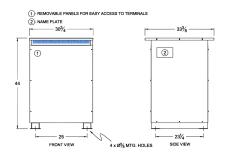

#### SCHEMATIC/DIAGRAM AND DIMENSION PICTURES

Three Phase Autotransformer with a capacity of 1000kVA, transforming 347Y Volts to 400Y Volts