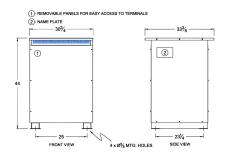

#### SCHEMATIC/DIAGRAM AND DIMENSION PICTURES

Three Phase Autotransformer with a capacity of 1000kVA, transforming 347Y Volts to 400Y Volts