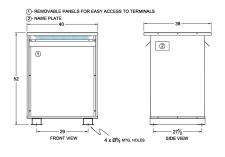

#### **SCHEMATIC/DIAGRAM AND DIMENSION PICTURES**

Three Phase Autotransformer with a capacity of 1000kVA, transforming 550Y Volts to 400Y Volts