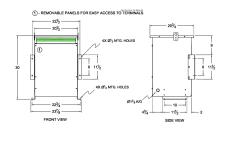

#### **SCHEMATIC/DIAGRAM AND DIMENSION PICTURES**

Three Phase Autotransformer with a capacity of 300kVA, transforming 110Y Volts to 120Y Volts