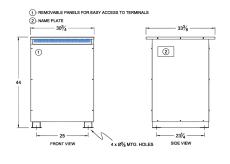

#### SCHEMATIC/DIAGRAM AND DIMENSION PICTURES

Three Phase Autotransformer with a capacity of 300kVA, transforming 240Y Volts to 120Y Volts