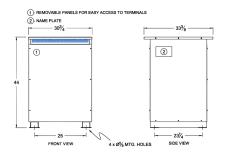

#### SCHEMATIC/DIAGRAM AND DIMENSION PICTURES

Three Phase Autotransformer with a capacity of 300kVA, transforming 240Y Volts to 120Y Volts