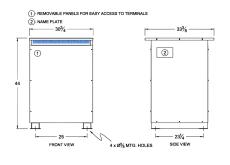

#### SCHEMATIC/DIAGRAM AND DIMENSION PICTURES

Three Phase Autotransformer with a capacity of 300kVA, transforming 240Y Volts to 120Y Volts