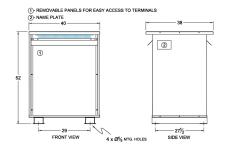

#### **SCHEMATIC/DIAGRAM AND DIMENSION PICTURES**

Three Phase Autotransformer with a capacity of 300kVA, transforming 416Y Volts to 120Y Volts