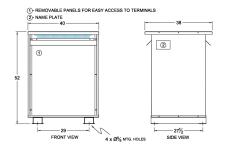

#### **SCHEMATIC/DIAGRAM AND DIMENSION PICTURES**

Three Phase Autotransformer with a capacity of 300kVA, transforming 600Y Volts to 120Y Volts