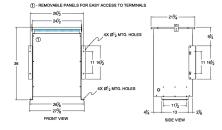

# SCHEMATIC/DIAGRAM AND DIMENSION PICTURES

Three Phase Autotransformer with a capacity of 500kVA, transforming 230Y Volts to 200Y Volts

**OFFICIAL QUOTE** 