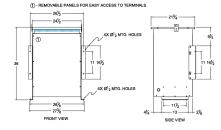

# SCHEMATIC/DIAGRAM AND DIMENSION PICTURES

Three Phase Autotransformer with a capacity of 500kVA, transforming 230Y Volts to 200Y Volts

**OFFICIAL QUOTE** 