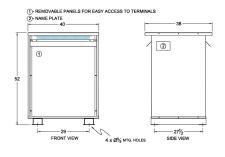

#### **SCHEMATIC/DIAGRAM AND DIMENSION PICTURES**

Three Phase Autotransformer with a capacity of 500kVA, transforming 415Y Volts to 200Y Volts