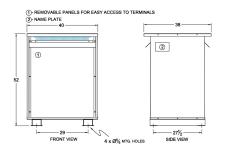

#### **SCHEMATIC/DIAGRAM AND DIMENSION PICTURES**

Three Phase Autotransformer with a capacity of 500kVA, transforming 415Y Volts to 200Y Volts