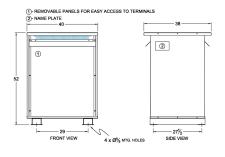

#### **SCHEMATIC/DIAGRAM AND DIMENSION PICTURES**

Three Phase Autotransformer with a capacity of 500kVA, transforming 415Y Volts to 200Y Volts