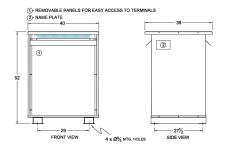

#### **SCHEMATIC/DIAGRAM AND DIMENSION PICTURES**

Three Phase Autotransformer with a capacity of 500kVA, transforming 415Y Volts to 200Y Volts