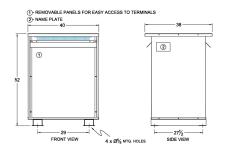

#### **SCHEMATIC/DIAGRAM AND DIMENSION PICTURES**

Three Phase Autotransformer with a capacity of 500kVA, transforming 415Y Volts to 200Y Volts