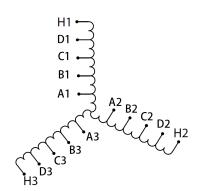

#### SCHEMATIC/DIAGRAM AND DIMENSION PICTURES

## **RS125J**

| Primary Markings           | <u>H1-H2-H3</u>                                                                      |
|----------------------------|--------------------------------------------------------------------------------------|
| Primary Terminals          | <u>Pads</u>                                                                          |
| Secondary Voltage          | 50/65/80/100%                                                                        |
| Secondary Max Current      | <u>1443.4A</u>                                                                       |
| Secondary Markings         | A-B-C-D                                                                              |
| Secondary Terminals        | <u>Pads</u>                                                                          |
| Primary Taps               | N/A                                                                                  |
| Conductor Material         | <u>Copper</u>                                                                        |
| Temperatue Rise            | 150°C                                                                                |
| Insuation Class            | 220°C                                                                                |
| BIL (Insulation) Level     | <u>10kV</u>                                                                          |
| Efficiency                 | N/A                                                                                  |
| Impedance                  | N/A                                                                                  |
| Sound (db)                 | N/A                                                                                  |
| Enclosure Type             | Core & Coil                                                                          |
| Enclosure                  | N/A                                                                                  |
| Finish                     | N/A                                                                                  |
| Standards & Certifications | CSA Certified File No. LR34493, UL Listed File No. E108255, ISO 9001:2015 Registered |