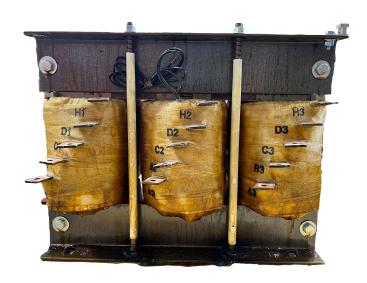

# **OFFICIAL QUOTE**

## RS125J





# **RS125J**

\$2,221.00 CAD

**SKU:** f356e9fd26ca

**Categories:** Motor Starters

#### SCHEMATIC/DIAGRAM AND DIMENSION PICTURES



# **PRODUCT SPECIFICATIONS**

| Weight              | 170 lbs            |
|---------------------|--------------------|
| Phases              | 3                  |
| НР                  | 125                |
| Connection          | <u>3PhA-ST-0-3</u> |
| Primary Voltage     | 600                |
| Primary Max Current | 120.3A             |



# **OFFICIAL QUOTE**

## **RS125J**



| Primary Markings           | <u>H1-H2-H3</u>                                                                      |
|----------------------------|--------------------------------------------------------------------------------------|
| Primary Terminals          | <u>Pads</u