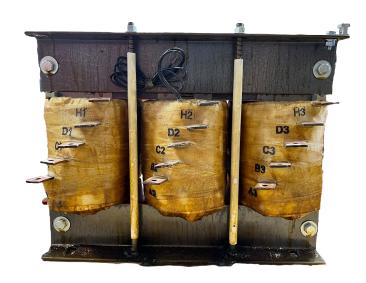

#### SCHEMATIC/DIAGRAM AND DIMENSION PICTURES

## **PRODUCT SPECIFICATIONS**

| Weight              | 170 lbs            |
|---------------------|--------------------|
| Phases              | 3                  |
| НР                  | 125                |
| Connection          | <u>3PhA-ST-0-3</u> |
| Primary Voltage     | 600                |
| Primary Max Current | 120.3A             |

## **RS125J**

| Primary Markings           | <u>H1-H2-H3</u>                                                                      |
|----------------------------|--------------------------------------------------------------------------------------|
| Primary Terminals          | <u>Pads</u>                                                                          |
| Secondary Voltage          | 50/65/80/100%                                                                        |
| Secondary Max Current      | <u>1443.4A</u>                                                                       |
| Secondary Markings         | A-B-C-D                                                                              |
| Secondary Terminals        | <u>Pads</u>                                                                          |
| Primary Taps               | N/A                                                                                  |
| Conductor Material         | <u>Copper</u>                                                                        |
| Temperatue Rise            | 150°C                                                                                |
| Insuation Class            | 220°C                                                                                |
| BIL (Insulation) Level     | <u>10kV</u>                                                                          |
| Efficiency                 | N/A                                                                                  |
| Impedance                  | N/A                                                                                  |
| Sound (db)                 | N/A                                                                                  |
| Enclosure Type             | Core & Coil                                                                          |
| Enclosure                  | N/A                                                                                  |
| Finish                     | N/A                                                                                  |
| Standards & Certifications | CSA Certified File No. LR34493, UL Listed File No. E108255, ISO 9001:2015 Registered |