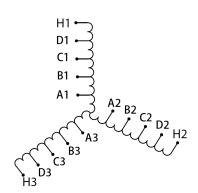

#### SCHEMATIC/DIAGRAM AND DIMENSION PICTURES

## **PRODUCT SPECIFICATIONS**

| Weight              | 170 lbs            |
|---------------------|--------------------|
| Phases              | 3                  |
| НР                  | 125                |
| Connection          | <u>3PhA-ST-0-3</u> |
| Primary Voltage     | 600                |
| Primary Max Current | 120.3A             |

## **RS125J**

| Primary Markings           | <u>H1-H2-H3</u>                                                                      |
|----------------------------|--------------------------------------------------------------------------------------|
| Primary Terminals          | <u>Pads</u>                                                                          |
| Secondary Voltage          | 50/65/80/100%                                                                        |
| Secondary Max Current      | <u>1443.4A</u>                                                                       |
| Secondary Markings         | A-B-C-D                                                                              |
| Secondary Terminals        | <u>Pads</u>                                                                          |
| Primary Taps               | N/A                                                                                  |
| Conductor Material         | <u>Copper</u>                                                                        |
| Temperatue Rise            | 150°C                                                                                |
| Insuation Class            | 220°C                                                                                |
| BIL (Insulation) Level     | <u>10kV</u>                                                                          |
| Efficiency                 | N/A                                                                                  |
| Impedance                  | N/A                                                                                  |
| Sound (db)                 | N/A                                                                                  |
| Enclosure Type             | Core & Coil                                                                          |
| Enclosure                  | N/A                                                                                  |
| Finish                     | N/A                                                                                  |
| Standards & Certifications | CSA Certified File No. LR34493, UL Listed File No. E108255, ISO 9001:2015 Registered |