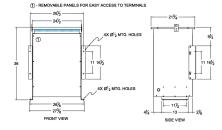

# SCHEMATIC/DIAGRAM AND DIMENSION PICTURES

Three Phase Autotransformer with a capacity of 1500kVA, transforming 575Y Volts to 600Y Volts

**OFFICIAL QUOTE** 