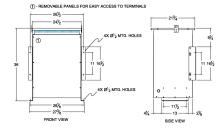

# SCHEMATIC/DIAGRAM AND DIMENSION PICTURES

Three Phase Autotransformer with a capacity of 1500kVA, transforming 575Y Volts to 600Y Volts

**OFFICIAL QUOTE** 