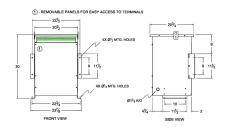

### **SCHEMATIC/DIAGRAM AND DIMENSION PICTURES**

Three Phase Autotransformer with a capacity of 30kVA, transforming 575Y Volts to 120Y Volts