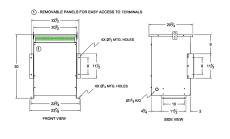

#### **SCHEMATIC/DIAGRAM AND DIMENSION PICTURES**

Three Phase Autotransformer with a capacity of 30kVA, transforming 575Y Volts to 120Y Volts