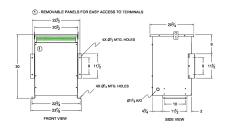

#### **SCHEMATIC/DIAGRAM AND DIMENSION PICTURES**

Three Phase Autotransformer with a capacity of 30kVA, transforming 575Y Volts to 120Y Volts