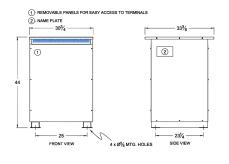

#### SCHEMATIC/DIAGRAM AND DIMENSION PICTURES

Three Phase Autotransformer with a capacity of 150kVA, transforming 208Y Volts to 600Y Volts