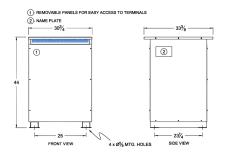

#### SCHEMATIC/DIAGRAM AND DIMENSION PICTURES

Three Phase Autotransformer with a capacity of 150kVA, transforming 208Y Volts to 600Y Volts