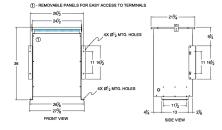

# SCHEMATIC/DIAGRAM AND DIMENSION PICTURES

Three Phase Autotransformer with a capacity of 150kVA, transforming 380Y Volts to 600Y Volts

**OFFICIAL QUOTE** 