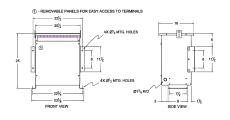

#### **SCHEMATIC/DIAGRAM AND DIMENSION PICTURES**

Three Phase Autotransformer with a capacity of 30kVA, transforming 220Y Volts to 120Y Volts