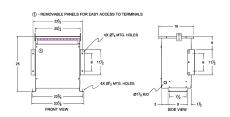

#### **SCHEMATIC/DIAGRAM AND DIMENSION PICTURES**

Three Phase Autotransformer with a capacity of 30kVA, transforming 220Y Volts to 120Y Volts