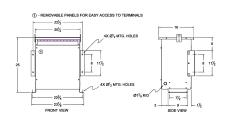

#### **SCHEMATIC/DIAGRAM AND DIMENSION PICTURES**

Three Phase Autotransformer with a capacity of 30kVA, transforming 220Y Volts to 120Y Volts