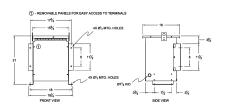

#### SCHEMATIC/DIAGRAM AND DIMENSION PICTURES

Single Phase Autotransformer with a capacity of 150kVA, transforming 550 Volts to 600 Volts