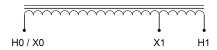

#### SCHEMATIC/DIAGRAM AND DIMENSION PICTURES

Single Phase Autotransformer with a capacity of 150kVA, transforming 550 Volts to 600 Volts

#### PRODUCT SPECIFICATIONS

| PRODUCT SPECIFICATIONS     |                                                                                      |
|----------------------------|--------------------------------------------------------------------------------------|
| Weight                     | 158.1 lbs                                                                            |
| Phases                     | 1                                                                                    |
| kVA                        | 150                                                                                  |
| Connection                 | <u>1PhA-NT-1</u>                                                                     |
| Primary Voltage            | <u>550</u>                                                                           |
| Primary Max Current        | 157.5A                                                                               |
| Primary Markings           | <u>X0-X1</u>                                                                         |
| Primary Terminals          | 300MCM-6                                                                             |
| Secondary Voltage          | 600                                                                                  |
| Secondary Max Current      | 144.3A                                                                               |
| Secondary Markings         | <u>H0-H1</u>                                                                         |
| Secondary Terminals        | 300MCM-6                                                                             |
| Primary Taps               | N/A                                                                                  |
| Conductor Material         | Copper                                                                               |
| Insulation Class           | 220°C (Class H)                                                                      |
| BIL (Insulation) Level     | <u>10kV</u>                                                                          |
| Efficiency (@35% Load) %   | N/A                                                                                  |
| Impedance Range            | <u>0.5 – 1.5%</u>                                                                    |
| Sound (db)                 | 45 dB                                                                                |
| Enclosure Type             | NEMA 3R Indoor                                                                       |
| Enclosure Size             | <u>E3R-4</u>                                                                         |
| Finish/Colour              | Polyester Powder Coat - ANSI/ASA 61 Grey                                             |
| Standards & Certifications | CSA Certified File No. LR34493, UL Listed File No. E108255, ISO 9001:2015 Registered |