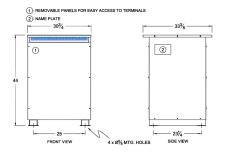

#### SCHEMATIC/DIAGRAM AND DIMENSION PICTURES

Three Phase Isolation Transformer with a capacity of 150kVA, transforming 600 Volts to 600Y/347 Volts

**OFFICIAL QUOTE** 