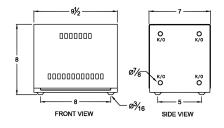

#### **SCHEMATIC/DIAGRAM AND DIMENSION PICTURES**

Single Phase Autotransformer with a capacity of 3kVA, transforming 230 Volts to 120 Volts