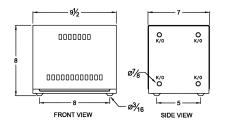

#### SCHEMATIC/DIAGRAM AND DIMENSION PICTURES

|         | ····· |    |
|---------|-------|----|
| H0 / X0 | X1    | H1 |

Single Phase Autotransformer with a capacity of 3kVA, transforming 575 Volts to 120 Volts