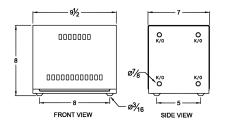

## SCHEMATIC/DIAGRAM AND DIMENSION PICTURES

|         | ····· |    |
|---------|-------|----|
| H0 / X0 | X1    | H1 |

Single Phase Autotransformer with a capacity of 3kVA, transforming 575 Volts to 120 Volts