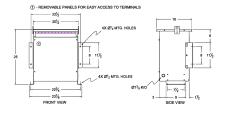

#### SCHEMATIC/DIAGRAM AND DIMENSION PICTURES

Three Phase Isolation Transformer with a capacity of 15kVA, transforming 600 Volts to 600Y/347 Volts

**OFFICIAL QUOTE** 