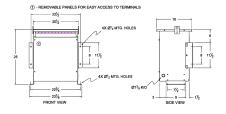

#### SCHEMATIC/DIAGRAM AND DIMENSION PICTURES

Three Phase Isolation Transformer with a capacity of 15kVA, transforming 600 Volts to 600Y/347 Volts

**OFFICIAL QUOTE** 

#### **PRODUCT SPECIFICATIONS**

| Weight                     | 215 lbs                                                                                 |
|----------------------------|-----------------------------------------------------------------------------------------|
| Phases                     | 3                                                                                       |
| kVA                        | 15                                                                                      |
| Connection                 | <u>3Ph-DY-5T-SU</u>                                                                     |
| Primary Voltage            | 600                                                                                     |
| Primary Max Current        | <u>14.43A</u>                                                                           |
| Primary Markings           | <u>H1-H2-H3</u>                                                                         |
| Primary Terminals          | <u>#2-14 AWG</u>                                                                        |
| Secondary Voltage          | <u>600Y/347</u>                                                                         |
| Secondary Max Current      | <u>14.43A</u>                                                                           |
| Secondary Markings         | <u>X0-X1-X2-X3</u>                                                                      |
| Secondary Terminals        | <u>#2-14 AWG</u>                                                                        |
| Primary Taps               | + <u>/- 2 x 2.5%</u>                                                                    |
| Conductor Material         | Copper                                                                                  |
| BIL (Insulation) Level     | <u>10kV</u>                                                                             |
| Efficiency (@35% Load) %   | 97.70% (DOE 2016/NRCan 2019)                                                            |
| Impedance Range            | <u>4.0 - 6.0%</u>                                                                       |
| Sound (db)                 | <u>45</u>                                                                               |
| Enclosure Type             | NEMA 3R Indoor                                                                          |
| Enclosure Size             | E3R-5                                                                                   |
| Finish/Colour              | Polyester Powder Coat – ANSI/ASA 61 Grey                                                |
| Standards & Certifications | CSA Certified File No. LR34493, UL Listed File No. E108255, ISO 9001:2015<br>Registered |
| Temperatue Rise            | <u>150°C</u>                                                                            |