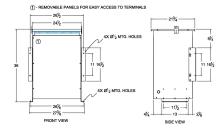

## SCHEMATIC/DIAGRAM AND DIMENSION PICTURES

Single Phase Isolation Transformer with a capacity of 75kVA, transforming 600 Volts to 550 Volts

**OFFICIAL QUOTE** 