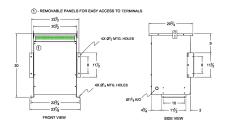

#### **SCHEMATIC/DIAGRAM AND DIMENSION PICTURES**

Three Phase Autotransformer with a capacity of 112.5kVA, transforming 380Y Volts to 480Y Volts