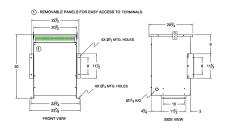

#### **SCHEMATIC/DIAGRAM AND DIMENSION PICTURES**

Three Phase Autotransformer with a capacity of 112.5kVA, transforming 380Y Volts to 480Y Volts