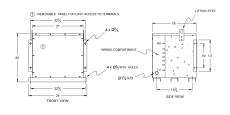

# **OFFICIAL QUOTE**

### RC112J-H/EP





# RC112J-H/EP

\$5,850.00 CAD

SKU: 021ffb58de42

**Categories:** Encapsulated Autotransformer

# **SCHEMATIC/DIAGRAM AND DIMENSION PICTURES**





### **PRODUCT SPECIFICATIONS**

| Weight              | 630 lbs   |
|---------------------|-----------|
| Phases              | 3         |
| kVA                 | 112.5     |
| Connection          | 3PhA-NT-1 |
| Primary Voltage     | 600       |
| Primary Max Current | 108.3A    |



# **OFFICIAL QUOTE**

### RC112J-H/EP



| Primary Markings       | H1-H2-H3          |
|------------------------|-------------------|
| Primary Terminals      | 300MCM-6          |
| Secondary Voltage      | 480               |
| Secondary Max Current  | <u>135.3A</u>     |
| Secondary Markings     | <u>X1-X2-X3</u>   |
| Secondary Terminals    | 300MCM-6          |
| Primary Taps           | N/A               |
| Conductor Material     | <u>Copper</u>     |
| Insuation Class        | 220