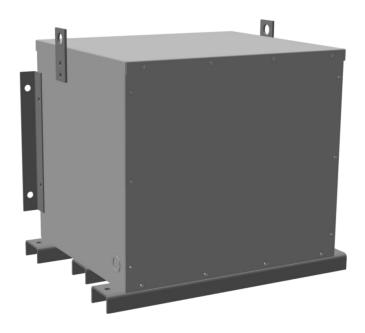

# RC112J-H/EP

\$5,850.00 CAD

SKU: 021ffb58de42

**Categories:** Encapsulated Autotransformer

### **PRODUCT SPECIFICATIONS**

| Weight              | 630 lbs   |
|---------------------|-----------|
| Phases              | 3         |
| kVA                 | 112.5     |
| Connection          | 3PhA-NT-1 |
| Primary Voltage     | 600       |
| Primary Max Current | 108.3A    |