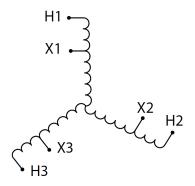

#### PRODUCT SPECIFICATIONS

| PRODUCT SPECIFICATIONS     |                                                                                       |
|----------------------------|---------------------------------------------------------------------------------------|
| Weight                     | 145 lbs                                                                               |
| Phases                     | <u>3</u>                                                                              |
| kVA                        | 112.5                                                                                 |
| Connection                 | 3PhA-NT-1                                                                             |
| Primary Voltage            | 600                                                                                   |
| Primary Max Current        | 108.3A                                                                                |
| Primary Markings           | H1-H2-H3                                                                              |
| Primary Terminals          | #2/0-6 AWG                                                                            |
| Secondary Voltage          | 480                                                                                   |
| Secondary Max Current      | 135.3A                                                                                |
| Secondary Markings         | <u>X1-X2-X3</u>                                                                       |
| Secondary Terminals        | 300MCM-6                                                                              |
| Primary Taps               | N/A                                                                                   |
| Conductor Material         | Aluminum                                                                              |
| Insulation Class           | 220°C (Class H)                                                                       |
| BIL (Insulation) Level     | 10kV                                                                                  |
| Efficiency (@35% Load) %   | N/A                                                                                   |
| Impedance Range            | 0.5 - 1.5%                                                                            |
| Sound (db)                 | 45                                                                                    |
| Enclosure Type             | NEMA 3R Indoor                                                                        |
| Enclosure Size             | E3R-6                                                                                 |
| Finish/Colour              | Polyester Powder Coat - ANSI/ASA 61 Grey                                              |
| Standards & Certifications | CSA Certified File No. LR34493, UL Listed File No. E108255, ISO 9001:2015  Registered |