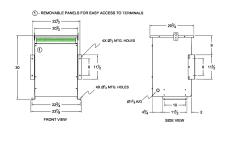

#### **SCHEMATIC/DIAGRAM AND DIMENSION PICTURES**

Three Phase Autotransformer with a capacity of 112.5kVA, transforming 600Y Volts to 480Y Volts