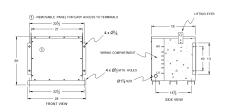

# **OFFICIAL QUOTE**

### RC112J-H/EP





# RC112J-H/EP

\$4,308.35 USD

SKU: 021ffb58de42

**Categories:** Encapsulated Autotransformer

## **SCHEMATIC/DIAGRAM AND DIMENSION PICTURES**





### **PRODUCT SPECIFICATIONS**

| Weight              | 630 lbs          |
|---------------------|------------------|
| Phases              | 3                |
| kVA                 | 112.5            |
| Connection          | <u>3PhA-NT-1</u> |
| Primary Voltage     | 600              |
| Primary Max Current | <u>108.3A</u>    |



# **OFFICIAL QUOTE**

### RC112J-H/EP



| Primary Markings       | <u>H1-H2-H3</u> |
|------------------------|-----------------|
| Primary Terminals      | 300MCM-6        |
| Secondary Voltage      | 480             |
| Secondary Max Current  | <u>135.3A</u>   |
| Secondary Markings     | <u>X1-X2-X3</u> |
| Secondary Terminals    | 300MCM-6        |
| Primary Taps           | N/A             |
| Conductor Material     | <u>Copper</u>   |
| Insuation Cl