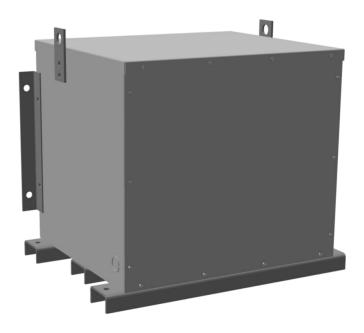

# RC112J-H/EP

\$4,308.35 USD

SKU: 021ffb58de42

**Categories:** Encapsulated Autotransformer

### **PRODUCT SPECIFICATIONS**

| Weight              | 630 lbs          |
|---------------------|------------------|
| Phases              | 3                |
| kVA                 | 112.5            |
| Connection          | <u>3PhA-NT-1</u> |
| Primary Voltage     | 600              |
| Primary Max Current | <u>108.3A</u>    |