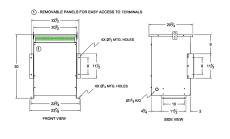

#### **SCHEMATIC/DIAGRAM AND DIMENSION PICTURES**

Three Phase Autotransformer with a capacity of 112.5kVA, transforming 600Y Volts to 480Y Volts