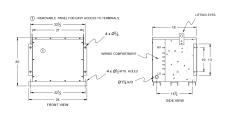

## **SCHEMATIC/DIAGRAM AND DIMENSION PICTURES**

### **PRODUCT SPECIFICATIONS**

| Weight              | 630 lbs          |
|---------------------|------------------|
| Phases              | 3                |
| kVA                 | 112.5            |
| Connection          | <u>3PhA-NT-1</u> |
| Primary Voltage     | 600              |
| Primary Max Current | <u>108.3A</u>    |

### RC112J-H/EP

| Primary Markings       | <u>H1-H2-H3</u> |
|------------------------|-----------------|
| Primary Terminals      | 300MCM-6        |
| Secondary Voltage      | 480             |
| Secondary Max Current  | <u>135.3A</u>   |
| Secondary Markings     | <u>X1-X2-X3</u> |
| Secondary Terminals    | 300MCM-6        |
| Primary Taps           | N/A             |
| Conductor Material     | <u>Copper</u>   |
| Insuation Class        | 220             |
| BIL (Insulation) Level | <u>10kV</u>     |
| Efficiency             | N/A             |
| Impedance              | 0.5 - 1.5%      |
| Sound (db)             | <u>45</u>       |
| Enclosure Type         | NEMA 3R Indoor  |
| Enclosure              | E3R-3PEP-5      |