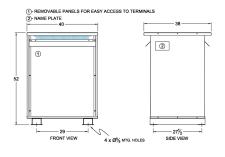

#### **SCHEMATIC/DIAGRAM AND DIMENSION PICTURES**

Three Phase Autotransformer with a capacity of 500kVA, transforming 440Y Volts to 220Y Volts